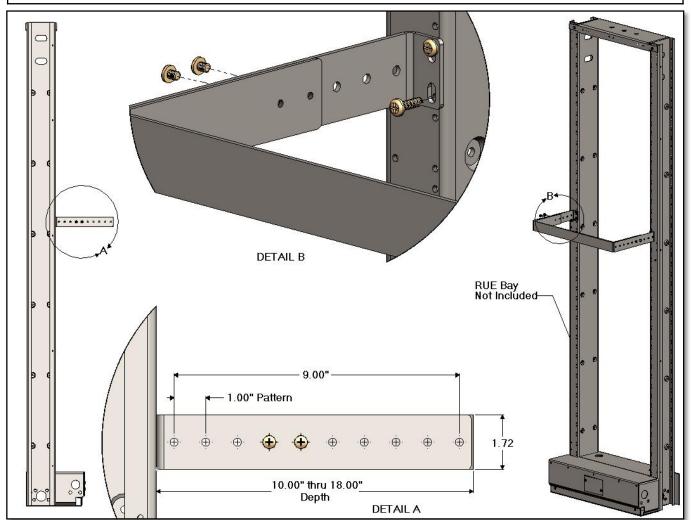

## **Auxiliary Framing**

## **ALB Series – Adjustable Length Bracket Kit**

| ALB1910xxK - 19.00" Adjustable Length Bracket Kit |                                      |  |
|---------------------------------------------------|--------------------------------------|--|
| CSF#                                              | DESCRIPTION                          |  |
| ALB1910xxK                                        | 19.00" Adjustable Length Bracket Kit |  |

| ALB2310xxK - 23.00" Adjustable Length Bracket Kit |                                      |  |
|---------------------------------------------------|--------------------------------------|--|
| CSF#                                              | DESCRIPTION                          |  |
| ALB2310xxK                                        | 23.00" Adjustable Length Bracket Kit |  |

## Notes:

ALB Kit includes all mounting hardware.

Finishes: See Finish codes for paint finishes.

RUE Bay - Not Included

409

Specifications subject to change. Please contact CSF Customer Service for more information.